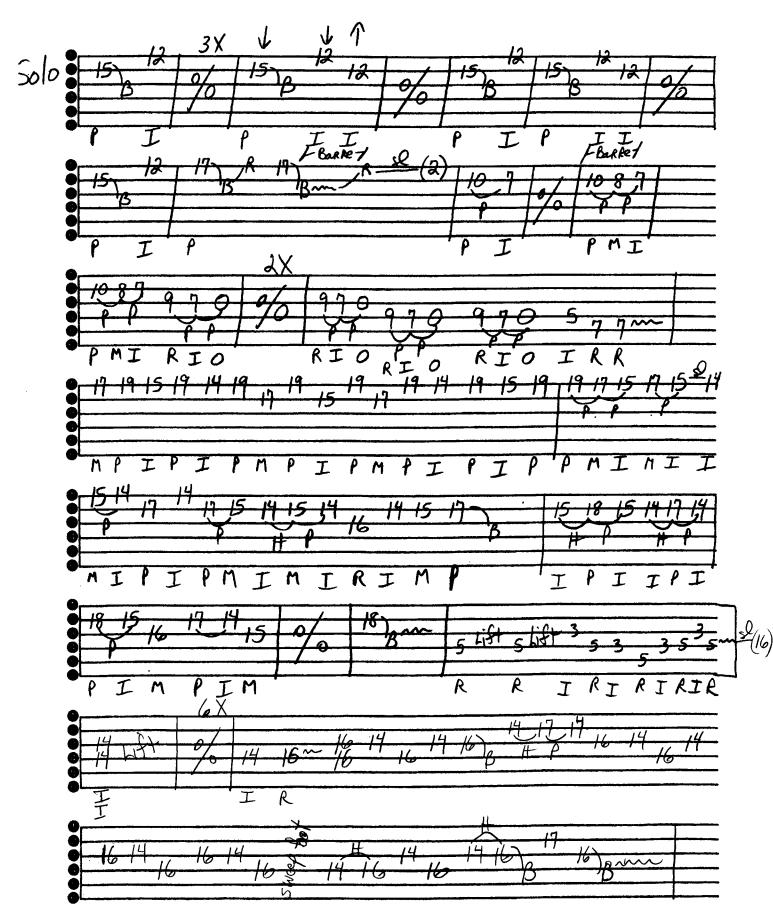

## The Struggle Within

## the Striggle Withen - P. 2 - Sto

| Solo 3                                                   | 18 15 15 18 15 18 15 15 15 17 15 17 15 17 15 17 15 17 15 17 15 17 15 17 15 17 15 17 15 |
|----------------------------------------------------------|----------------------------------------------------------------------------------------|
| _                                                        | P I                                                                                    |
| <b>9</b><br><b>9</b><br><b>9</b><br><b>9</b><br><b>9</b> | # 15 15 18 18 18 18 18 18 18 18 18 18 18 18 18                                         |
| 6                                                        | 17 15 13 15 13 15 17 P I P I P I P I                                                   |
| <b>0</b><br><b>0</b><br><b>0</b><br><b>0</b><br><b>0</b> | 18 B/Muto) 32 B - 1 B                                                                  |
| <b>9</b>                                                 | P                                                                                      |
| <b>0</b><br><b>0</b>                                     |                                                                                        |
| <b>3</b><br><b>0</b><br><b>5</b><br><b>6</b>             |                                                                                        |
| 0                                                        |                                                                                        |
| <b>0</b><br>0<br>0<br>0<br>0                             |                                                                                        |
| 0                                                        |                                                                                        |
| 6<br>0<br>6                                              |                                                                                        |
| <b>⊕</b> ∟                                               |                                                                                        |
| <b>0</b><br>3<br>4<br>5                                  |                                                                                        |
| <b>6</b> L                                               |                                                                                        |
| <b>0</b><br>2<br>3                                       |                                                                                        |
| <b>9</b>                                                 |                                                                                        |